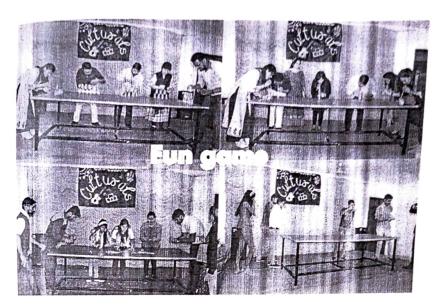

# Stimulus - Report 2018

The Annual College Fest, "STIMULUS 2K18" was held at Index Medical College. A week long extravaganza was organized in the College premises. It touched the lives of all who were involved and visited the fest. The grand endeavor was turned into realities, under the guidance of the Chairman, Mr. Suresh Singh Bhadoriya and Dean, Mr. S.M. Holkar who were ably assisted by the staff and the core team of student council. With a thunderous line-up of cultural and academic events and sport competitions topped with engaging workshops, it was crowd pleasing to every circle of students.

The annual fest commenced with the blessings of Goddess Saraswati and lighting of the lamp by our Chief guest, Dignitaries, Teachers and the core team. The spectacular initial days were started with the sports events with ring of students from various streams. Several indoor and outdoor sports activities like chess, carrom, badminton, Cricket, Kabaddi, Table tennis, etc. were conducted. The participating players were encouraged and cheered throughout the matches. The students showcased a great sense of discipline and mastery of skill achieved through months of hard work. The spirit of sportsmanship was in the air. The atmosphere of the college was one of festivity and jubilance.

It was followed by the cultural and academic events. Participants stole the hearts by their mesmerising performances. The overwhelming response from the audiences set the evidence of our successful music event. Keeping up the fervour of the students to an all-time high, the rhythms and the beats of the Hindi and Western singing competitions resonated around the whole campus. With the greatest hit of Bollywood songs the solo competition mesmerized our souls.