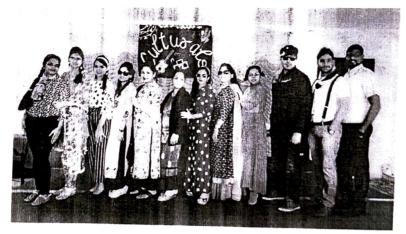

# Stimulus - Report 2018

The Annual College Fest, "STIMULUS 2K18" was held at Index Medical College. A week long extravaganza was organized in the College premises. It touched the lives of all who were involved and visited the fest. The grand endeavor was turned into realities, under the guidance of the Chairman, Mr. Suresh Singh Bhadoriya and Dean, Mr. S.M. Holkar who were ably assisted by the staff and the core team of student council. With a thunderous line-up of cultural and academic events and sport competitions topped with engaging workshops, it was crowd pleasing to every circle of students.

It was followed by the cultural and academic events. Participants stole the hearts by their mesmerising performances. The overwhelming response from the audiences set the evidence of our successful music event. Keeping up the fervour of the students to an all-time high, the rhythms and the beats of the Hindi and Western singing competitions resonated around the whole campus. With the greatest hit of Bollywood songs the solo competition mesmerized our souls.