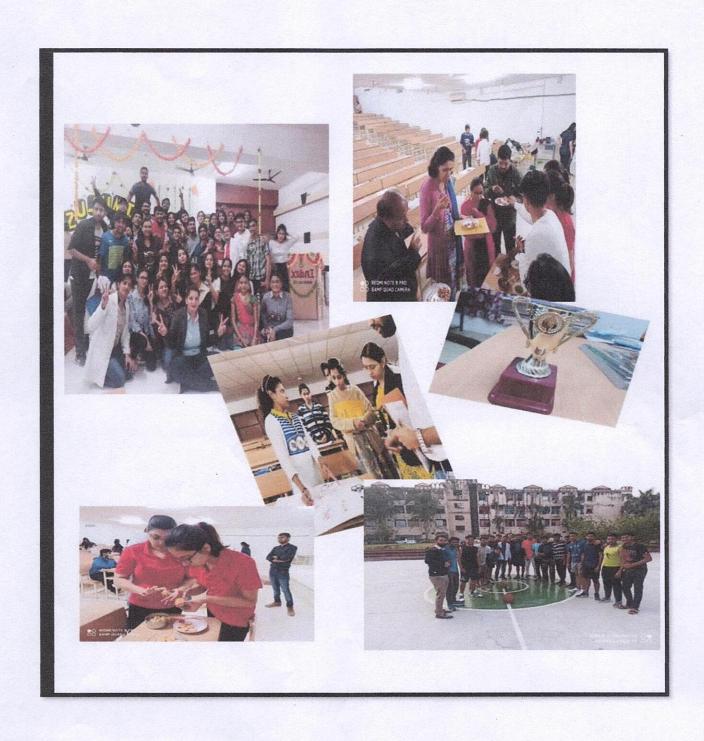

# Stimulus - Report 2018

The Annual College Fest, "STIMULUS 2K18" was held at Index Medical College. A week long extravaganza was organized in the College premises. It touched the lives of all who were involved and visited the fest. The grand endeavor was turned into realities, under the guidance of the Chairman, Mr. Suresh Singh Bhadoriya and Dean, Mr. S.M. Holkar who were ably assisted by the staff and the core team of student council. With a thunderous line-up of cultural and academic events and sport competitions topped with engaging workshops, it was crowd pleasing to every circle of students.

The annual fest commenced with the blessings of Goddess Saraswati and lighting of the lamp by our Chief guest, Dignitaries, Teachers and the core team. The spectacular initial days were started with the sports events with ring of students from various streams. Several indoor and outdoor sports activities like chess, carrom, badminton, Cricket, Kabaddi, Table tennis, etc. were conducted. The participating players were encouraged and cheered throughout the matches. The students showcased a great sense of discipline and mastery of skill achieved through months of hard work. The spirit of sportsmanship was in the air. The atmosphere of the college was one of festivity and jubilance.

It was followed by the cultural and academic events. Participants stole the hearts by their mesmerising performances. The overwhelming response from the audiences set the evidence of our successful music event. Keeping up the fervour of the students to an all-time high, the rhythms and the beats of the Hindi and Western singing competitions resonated around the whole campus. With the greatest hit of Bollywood songs the solo competition mesmerized our souls.