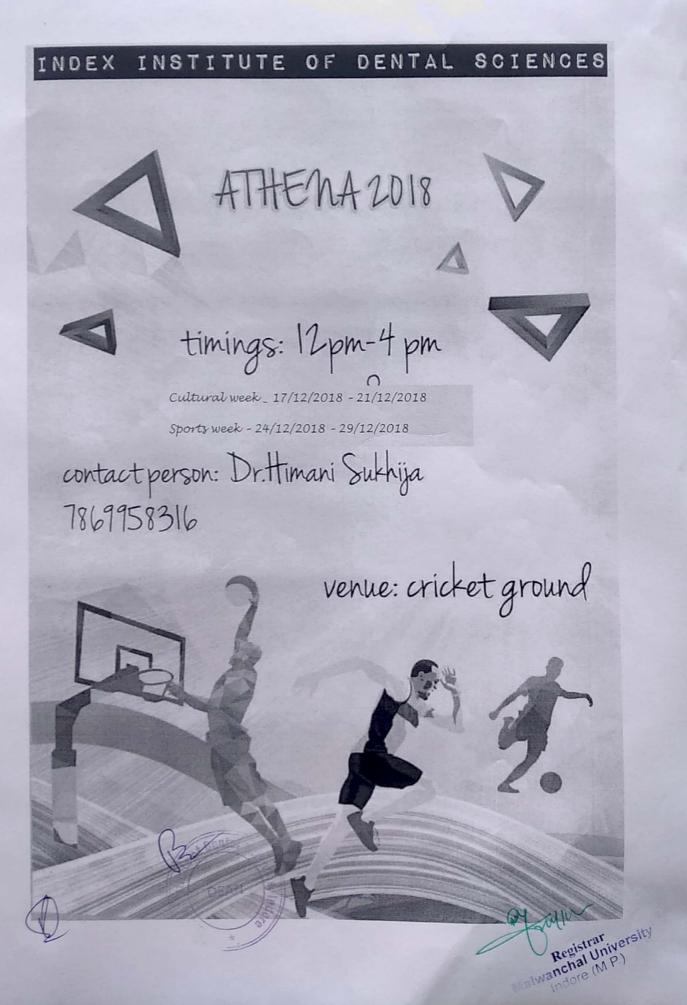

# **CIRCULAR**

This is to inform that cultural and sports program named Athena have been organized in the college. Cultural week will be from 17/12/2018-21/12/2018 and sports week will be from 24/12/2018- 29/12/2018. All the interested students can coordinate to Dr Poonam Tomar Rana for participation and other details of the program.

# **CULTURAL REPORT 2018-19**

Annual Cultural and Literary Festival of Index Institute of Dental Sciences (IIDS), "ATHENA-2018"

On the occasion of Annual cultural events, the cultural committee of Index Institute Of Dental sciences, Indore under the supervision of Dr. Poonam Tomar Rana & guidance of Dr. Utpal Majumdar (Dean, IIDS), Dr. Rolly Agarwal (Vice Dean, IIDS) conducted the cultural events "A FHENA" From 17<sup>th</sup> December 2018 to 21<sup>st</sup> December 2018. The event was organised under the umbrella of Malwanchal University.

To encourage the student participation, different themes were allotted on following days:

- 17/12/2018 Twin day
- 18/12/2018 Retro day
- 19/12/2018 Festive day
- 20/12/2018 Floral day
- 21/12/2018 Ballroom day